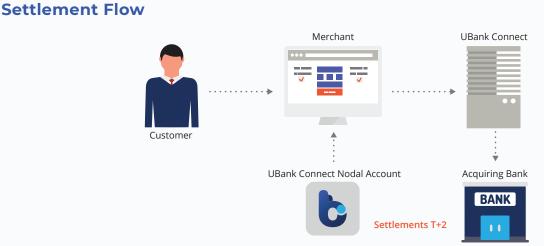

# **Online Fund Transfer Methods**

### **3 Different Methods to Transfer Funds Online**

| Category                       | Immediate Payment Service<br>(IMPS) | Real-time Gross Settlement<br>(RTGS) | National Electronic Funds<br>Transfer (NEFT) |
|--------------------------------|-------------------------------------|--------------------------------------|----------------------------------------------|
| Minimum Transfer Amount        | 1 INR                               | 200,000 INR                          | 1 INR                                        |
| Maximum Transfer Amount        | 200,000 INR                         | No Upper Limit                       | No Upper Limit                               |
| Settlement Speed               | Immediate                           | Immediate                            | 1-4 Hours                                    |
| Settlement Type                | One-on-One Settlement               | One-on-One Settlement                | Batch Settlement                             |
| Charge for Outward Transaction | Bank Charges Vary                   | Bank Charges Vary                    | Bank Charges Vary                            |
| Service Availability           | 24/7                                | Banking Hours                        | 24/7                                         |