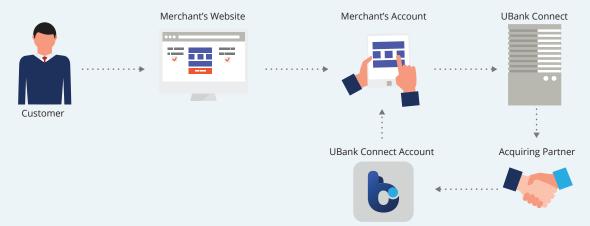

e   | 10 seconds     |  |
| Payout Cycle Time    | 1-5 minutes    |  |
| Settlement Time      | T+0            |  |
| Settlement Type      | Crypto (USDT)  |  |
| Settlement Limit     | 50,000,000 KRW |  |
| Service Availability | 24/7           |  |



# **Processing Limits**

#### Deposit

| Per Transaction Limit | Virtual Banking | Online Banking |
|-----------------------|-----------------|----------------|
| Minimum               | 10,000 KRW      | 10,000 KRW     |
| Maximum               | 9,000,000 KRW   | 9,000,000 KRW  |

### **Payout/Withdrawal**

| Per Transaction Limit | Online Banking          |
|-----------------------|-------------------------|
| Minimum               | 10,000 KRW / payout     |
| Maximum               | 10,000,000 KRW / payout |

#### **Settlement Flow**



## **Supported Banks**

- National Agricultural Cooperative Federation
- Hong Kong and Shanghai Bank
- Deutsche Bank
- ABN AMRO
- J.P. Morgan Chase
- Bank of America
- BNPPKR
- SANLIM
- China Construction Bank
- YUANTA
- KB Securities
- BNK Securities Co. Ltd.
- KTB Investment
- Mirae Asset Daewoo
- Samsung
- Hankook
- NH Investment
- Kyobo Trade

- Hitooja
- Hyundai Motor Securities
- Kiwoom
- · eBest Investment Securities Co. Ltd
- SK Trade
- Daeshin
- Hanhwa
- · Hana Financial Investment
- Shinhan Investment Corp
- DB Financial Investment Co., Ltd
- Youjin Trade
- Meritz
- kakaopay Securities
- Bookook
- Shinyoung
- CAPE
- Korea Foss Securities