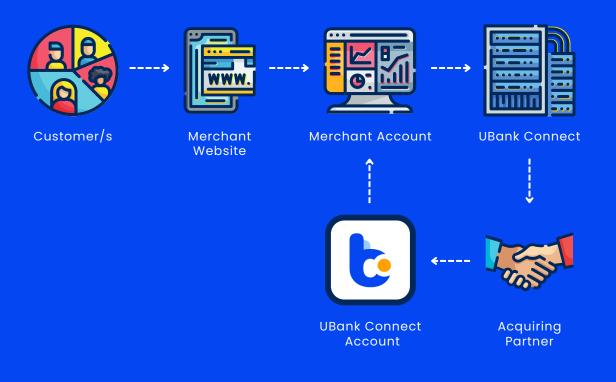

our comprehensive payment solutions, including MPesa. By integrating MPesa into our offerings, we ensure secure and efficient transactions for both businesses and consumers. Our solutions are designed to meet the diverse needs of Kenya's market, driving growth and innovation in the alternative payments sector. With UBank Connect, businesses can navigate Kenya's dynamic financial environment, leveraging reliable and versatile payment methods to thrive in the vibrant economy.



b ubankconnect

www.ubankconnect.com

### Why Choose UBank Connect?

- Direct connection to banks
- Dedicated bank account(s)
- Local technology and operations team
- Flexible and competitive rates
- Global reach with a single API access
- Support in emerging markets

### **UBank Connect's Payment Settlement Flow**



### Quick Fact About Kenya's Payment Scene

In 2023, Kenya saw a 30% increase in e-commerce transactions, driven by the growing adoption of digital payment methods and the expansion of internet access across the country.

b ubankconnect

www.ubankconnect.com



# Payment Methods



# Deposit

| Payment Method | Minimum Amount | Maximum Amount |
|----------------|----------------|----------------|
| MPesa          | 500 KES        | 150,000 KES    |

# Payout/Withdrawal

| Payment Method | Minimum Amount | Maximum Amount |
|----------------|----------------|----------------|
| MPesa          | 500 KES        | 150,000 KES    |

## Settlement

| Settlement Option | Minimum Amount | Maximum Amount |
|-------------------|----------------|----------------|
| USDT Settlement   | 5,000 USDT